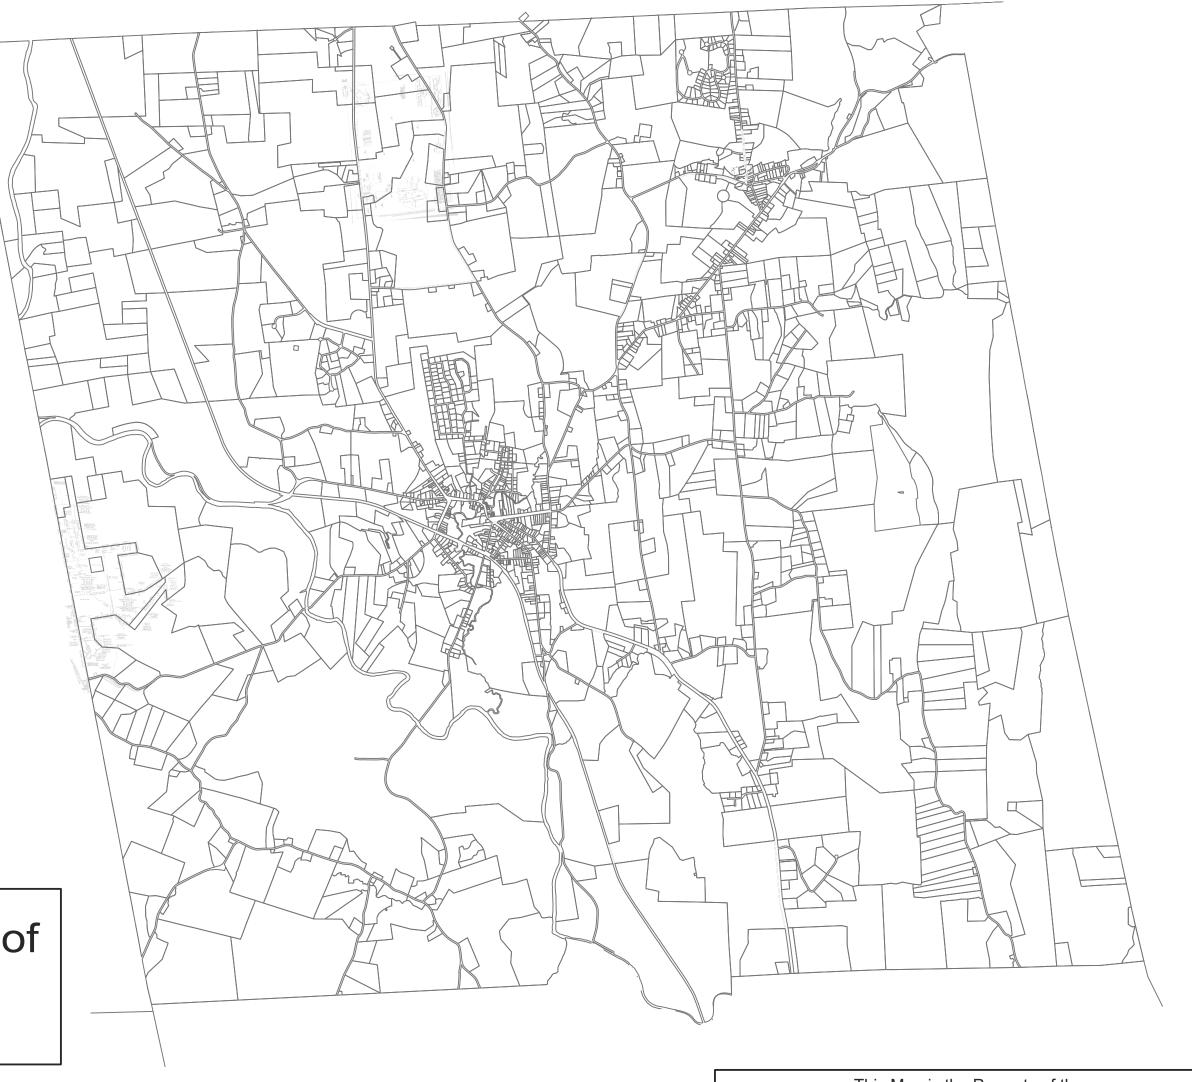

## LEGEND OF SYMBOLS

7-1-55.02 Parcel ID Number Scaled Dimensions 500(s) 450.15 Deed/Survey Dim. Subdivision Lot No. Lot 23 100 A Deed Acres 100.5 AC Computed Acres 100.25 AS Surveyed Acres Vermont Route 7 Town Rd Number (061) Property Line Match Line Road Line Town Line Railroad Bndry. Velco Easement River as a Property Line River thru Parcel State of VT Town of Brandon Current Use Religious Exempt

## Maps Current as of April 2020

REVISED & REPRINTED BY Technologies Precision Mapping. Geospatial Solutions. 11 PLEASANT STREET, LITTLETON, NH 03561 800.322.4540 - WWW.CAI-TECH.COM ORIGINAL MAPPING BY RUSSELL GRAPHICS, RALIEGH, NC

This is Not a SURVEY and shall not be used for Description or Conveyance... This Map was created by Weiler Mapping, Inc. in 1985, using the Brandon Land Records, Grand List and data provided by the State of Vermont. The current Parcel Maps are updated annually by CAI Technologies. The accuracy of this map is determined by the filed information. All Data meets or exceeds specifications outlined in the Vermont Mapping Guidelines. This Map is the sole property of the Town and any copy, paper or digital, shall not be given without permission from the Town. ALL INFORMATION IS SUBJECT TO CHANGE. This Map is the Property of the