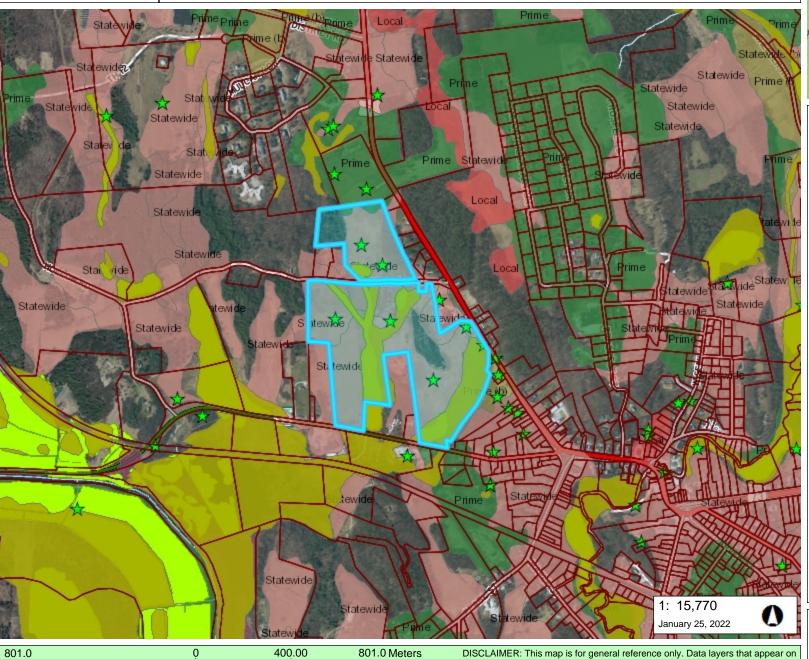

# VERMONT (\*\*)

WGS\_1984\_Web\_Mercator\_Auxiliary\_Sphere

© Vermont Agency of Natural Resources

## **Natural Resources Atlas**

**Vermont Agency of Natural Resources** 

1314 Ft.

1cm =

THIS MAP IS NOT TO BE USED FOR NAVIGATION

158

#### vermont.gov

this map may or may not be accurate, current, or otherwise reliable. ANR and the State of Vermont make no representations of any kind, including but not

limited to, the warranties of merchantability, or fitness for a particular use, nor

are any such warranties to be implied with respect to the data on this map.

### LEGEND

Wetland Projects

Wetland - VSWI
Class 1 Wetland

Class 2 Wetland

Olass 2 Welland

Buffer

Wetlands Advisory Layer
Environmental Conservation M

Fee ownership

Easement

Soils - Prime Agricultural

Local

Local (b)

Not rated

Prime

Prime (b)

. ......

Prime (f)

Statewide

Statewide (a)

Statewide (b)

Ciatowide (b)

Statewide (c)

Parcels (standardized)

Roads

Interstate

US Highway; 1

State Highway

Town Highway (Class 1)

Town Highway (Class 2,3)

Taura Highway (Class 4)

#### **NOTES**

Map created using ANR's Natural Resources Atlas